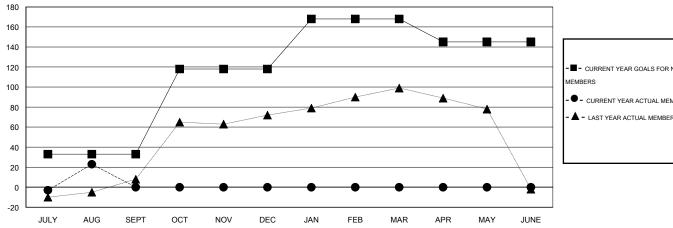

#### GOALS AND ACTUAL MEMBERS CUMULATIVE

| -■- CURRENT YEAR GOALS FOR NEW    |
|-----------------------------------|
| MEMBERS                           |
| - ● - CURRENT YEAR ACTUAL MEMBERS |

▲ - LAST YEAR ACTUAL MEMBERS